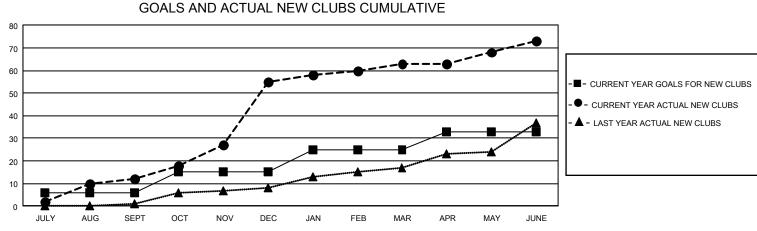

## GAT MONTHLY MEMBERSHIP PROGRESS REPORT

GMT Constitutional Area 8, Group B

REPORT DOES NOT INCLUDE CLUBS IN UNDISTRICTED AREAS.

| Clubs         |               |             |               | Members               |                        |                         |                                                    |  |  |
|---------------|---------------|-------------|---------------|-----------------------|------------------------|-------------------------|----------------------------------------------------|--|--|
|               | RESULTS FOR   | R 2020-2021 |               | RESULTS FOR 2020-2021 |                        |                         |                                                    |  |  |
| QUARTER       | NEW CLUB GOAL | NEW CLUBS   | DROPPED CLUBS | QUARTER MEM           | BER GROWTH NET<br>GOAL | MEMBER GROWTH<br>ACTUAL | DROPPED<br>MEMBERS ACTUAL<br>(including transfers) |  |  |
| JULY/AUG/SEPT | 18            | 12          | 1             | JULY/AUG/SEPT         | 180                    | 763                     | 311                                                |  |  |
| OCT/NOV/DEC   | 27            | 43          | 0             | OCT/NOV/DEC           | 247                    | 1,983                   | 775                                                |  |  |
| JAN/FEB/MAR   | 30            | 8           | 21            | JAN/FEB/MAR           | 247                    | 552                     | 453                                                |  |  |
| APR/MAY/JUNE  | 24            | 10          | 0             | APR/MAY/JUNE          | 175                    | 639                     | 706                                                |  |  |