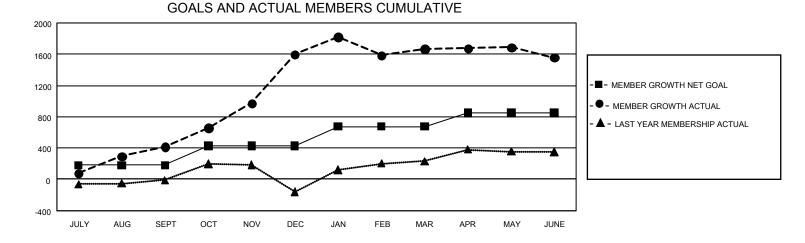

## GAT MONTHLY MEMBERSHIP PROGRESS REPORT

GMT Constitutional Area 8, Group B

REPORT DOES NOT INCLUDE CLUBS IN UNDISTRICTED AREAS.

| Clubs         |               |             |               | Members               |                        |                         |                                                    |  |  |
|---------------|---------------|-------------|---------------|-----------------------|------------------------|-------------------------|----------------------------------------------------|--|--|
|               | RESULTS FOR   | R 2020-2021 |               | RESULTS FOR 2020-2021 |                        |                         |                                                    |  |  |
| QUARTER       | NEW CLUB GOAL | NEW CLUBS   | DROPPED CLUBS | QUARTER MEM           | BER GROWTH NET<br>GOAL | MEMBER GROWTH<br>ACTUAL | DROPPED<br>MEMBERS ACTUAL<br>(including transfers) |  |  |
| JULY/AUG/SEPT | 18            | 12          | 1             | JULY/AUG/SEPT         | 180                    | 763                     | 311                                                |  |  |
| OCT/NOV/DEC   | 27            | 43          | 0             | OCT/NOV/DEC           | 247                    | 1,983                   | 775                                                |  |  |
| JAN/FEB/MAR   | 30            | 8           | 21            | JAN/FEB/MAR           | 247                    | 552                     | 453                                                |  |  |
| APR/MAY/JUNE  | 24            | 10          | 0             | APR/MAY/JUNE          | 175                    | 639                     | 706                                                |  |  |